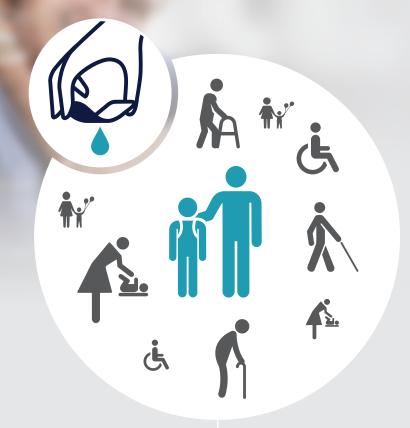

# EASYSNAP® HAS A UNIVERSAL DESIGN

Elderly, children and disabled people can now dispense liquid and semi-liquid products in a very easy way by folding an Easysnap® in half and squeezing it.

According to the principles of Universal Design, Easysnap® packaging is accessible to everyone regardless of age, ability, condition or circumstances. Thanks to its unique one hand opening technology, Easysnap® opens and dispenses product with low physical effort and no difficulties.

#### A CROSS-FUNCTIONAL MARKETING SOLUTION

Flexible in use, approachable efficiently and comfortably from people with diverse abilities, Easysnap® is a smart solution appealing to all users and marketable to a vast public.