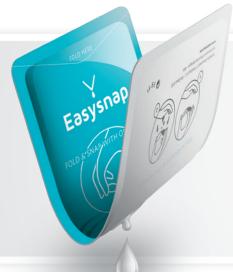

# EASYSNAP IS USER-FRIENDLY

Easysnap® has an ergonomic design: it can be opened with one hand instead of two; it is perceptible and recognizable even in low light condition.

# EASYSNAP IS INTUITIVE

Everyone can learn how to handle it, no matter what age, education level or language skills. Once learned, forever learned.